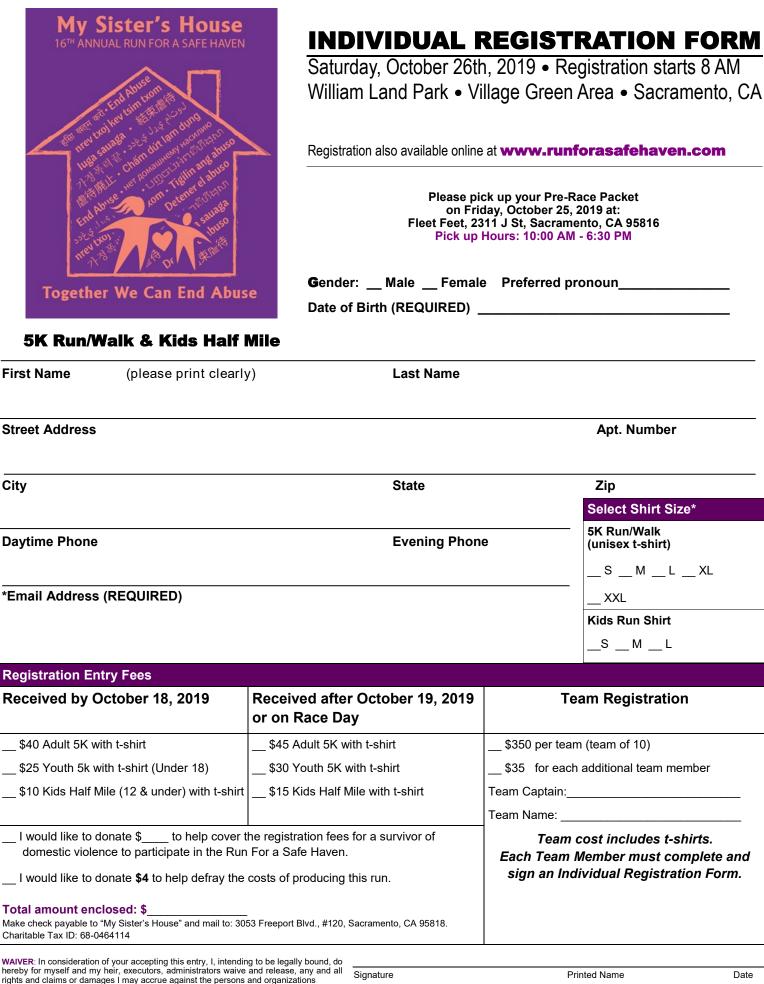

rights and claims or damages I may accrue against the persons and organizations affiliated with the race for any and all injuries that may be suffered by me or enroute to and from the event. I attest that I am physically fit and sufficiently trained for this competition, my physical condition verified by a licensed M.D. during the last 6 months. As part of this waiver I acknowledge that I have read and understand the above.

Parent/Guardian Signature for all participants under 18

ALL ENTRANTS MUST EACH HAVE A SIGNED ENTRY FORM.

Registrant Pledge Form - Thank you for fundraising on behalf of My Sister's House. Please complete this form so we can send appropriate acknowledgement to you and all pledge donors.

| First Name                | Last Name       |
|---------------------------|--